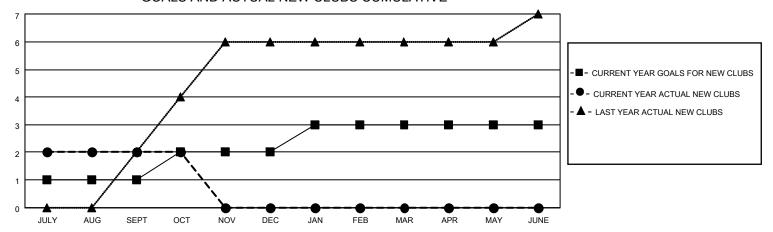

### GOALS AND ACTUAL NEW CLUBS CUMULATIVE

## District A 711

| Clubs                 |               |           |               | Members               |                        |                         |                                                    |
|-----------------------|---------------|-----------|---------------|-----------------------|------------------------|-------------------------|----------------------------------------------------|
| RESULTS FOR 2022-2023 |               |           |               | RESULTS FOR 2022-2023 |                        |                         |                                                    |
| QUARTER               | NEW CLUB GOAL | NEW CLUBS | DROPPED CLUBS | QUARTER MEM           | BER GROWTH NET<br>GOAL | MEMBER GROWTH<br>ACTUAL | DROPPED<br>MEMBERS ACTUAL<br>(including transfers) |
| JULY/AUG/SEPT         | 1             | 2         | 2             | JULY/AUG/SEPT         | 30                     | 128                     | 54                                                 |
| OCT/NOV/DEC           | 1             | 0         | 0             | OCT/NOV/DEC           | 40                     | 25                      | 35                                                 |
| JAN/FEB/MAR           | 1             | 0         | 0             | JAN/FEB/MAR           | 50                     | 0                       | 0                                                  |
| APR/MAY/JUNE          | 0             | 0         | 0             | APR/MAY/JUNE          | 40                     | 0                       | 0                                                  |