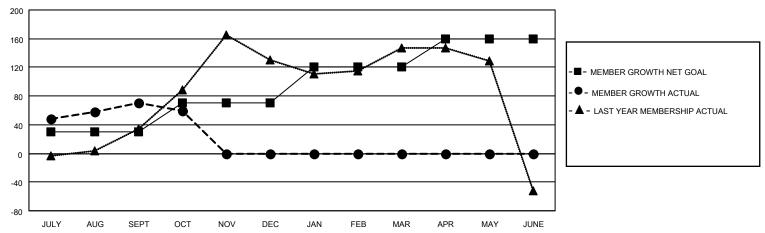

### GOALS AND ACTUAL MEMBERS CUMULATIVE

| DROPPED CLUBS: 2 |    | 28 CLUBS OF 88 ADDED 1 OR<br>MORE NEW MEMBERS | GENDER DISTRIBUTION       |              |  |
|------------------|----|-----------------------------------------------|---------------------------|--------------|--|
|                  |    | WORE NEW WEWBERS                              | MALE                      | 924 (54.26%) |  |
|                  |    |                                               | FEMALE                    | 779 (45.74%) |  |
| DROPPED MEMBERS  |    |                                               | NON BINARY                | 0 (0.00%)    |  |
|                  |    |                                               | PREFER NOT TO ANSWER      | 0 (0.00%)    |  |
| DECEASED         | 6  |                                               |                           |              |  |
| CLUB CANCELLED   | 0  | CLICK HERE FOR CUMULATIVE                     | TOTAL FAMILY UNIT MEMBERS | 341          |  |
| OTHER            | 83 | MEMBERSHIP DATA                               |                           |              |  |
| TOTAL            | 89 |                                               | FAMILY MEMBERS PAYING HAI | LF DUES 184  |  |
|                  |    |                                               |                           |              |  |

## District A 711

| Clubs                 |               |           |               | Members               |                        |                         |                                                    |
|-----------------------|---------------|-----------|---------------|-----------------------|------------------------|-------------------------|----------------------------------------------------|
| RESULTS FOR 2022-2023 |               |           |               | RESULTS FOR 2022-2023 |                        |                         |                                                    |
| QUARTER               | NEW CLUB GOAL | NEW CLUBS | DROPPED CLUBS | QUARTER MEM           | BER GROWTH NET<br>GOAL | MEMBER GROWTH<br>ACTUAL | DROPPED<br>MEMBERS ACTUAL<br>(including transfers) |
| JULY/AUG/SEPT         | 1             | 2         | 2             | JULY/AUG/SEPT         | 30                     | 128                     | 54                                                 |
| OCT/NOV/DEC           | 1             | 0         | 0             | OCT/NOV/DEC           | 40                     | 25                      | 35                                                 |
| JAN/FEB/MAR           | 1             | 0         | 0             | JAN/FEB/MAR           | 50                     | 0                       | 0                                                  |
| APR/MAY/JUNE          | 0             | 0         | 0             | APR/MAY/JUNE          | 40                     | 0                       | 0                                                  |